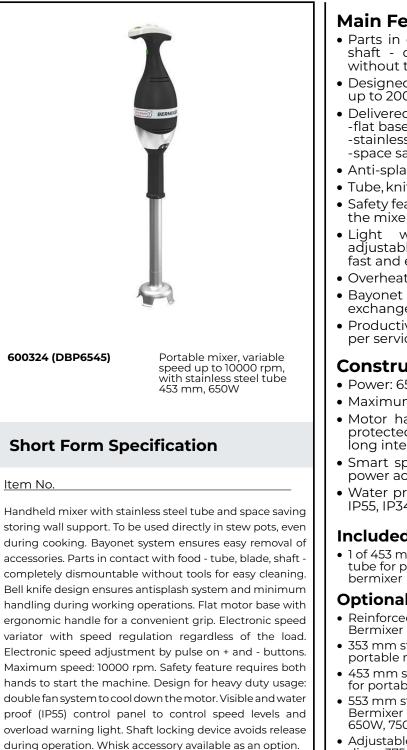

#### Hand held Mixers Bermixer PRO Turbo 650 W with Stainless Steel Tube (453mm)

| ITEM #       |  |  |
|--------------|--|--|
| MODEL #      |  |  |
| NAME #       |  |  |
| SIS #        |  |  |
| <u>AIA #</u> |  |  |
|              |  |  |

### Main Features

- Parts in contact with food tube, blade, shaft - can be completely dismounted without tools for easy cleaning.
- Designed to be used directly in stew pots up to 200 lt.
- Delivered with: -flat base motor -stainless steel tube -space saving storing wall support
- Anti-splash bell knife design.
- Tube, knife and whisks are dishwasher safe. • Safety feature requires both hands to start
- the mixer (no volt release system).
- weight, ergonomic grip and adjustable speeds make preparation tasks fast and easy.
- Overheating warning red indicator.
- Bayonet system makes fast and simple to exchange tools.
- Productivity suitable for 50 to 300 meals per service.

## Construction

- Power: 650 watts.
- Maximum speed 10000 rpm.
- Motor has an air cooling system and is protected against overheating (in case of long intensive work).
- Smart speed control to ensure the right power according to the work load.
- Water protected motor unit (controls are IP55, IP34 throughout machine).

## Included Accessories

1 of 453 mm stainless steel PNC 650133 tube for portable mixer