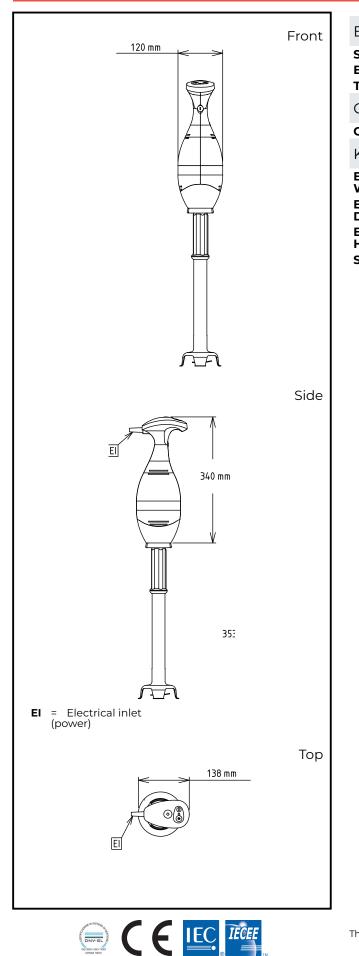

# Hand held Mixers Bermixer PRO Turbo 650 W with Stainless Steel Tube (453mm)

| Electric                                                         |                                               |  |
|------------------------------------------------------------------|-----------------------------------------------|--|
| Supply voltage:<br>Electrical power max:<br>Total Watts:         | 220-240 V/1 ph/50/60 Hz<br>0.65 kW<br>0.65 kW |  |
| Capacity:                                                        |                                               |  |
| Capacity (up to):                                                | 200 Litre                                     |  |
| Key Information:                                                 |                                               |  |
| External dimensions,<br>Width:<br>External dimensions,<br>Depth: | 138 mm<br>120 mm                              |  |
| External dimensions,<br>Height:<br>Shipping weight:              | 765 mm<br>5.58 kg                             |  |